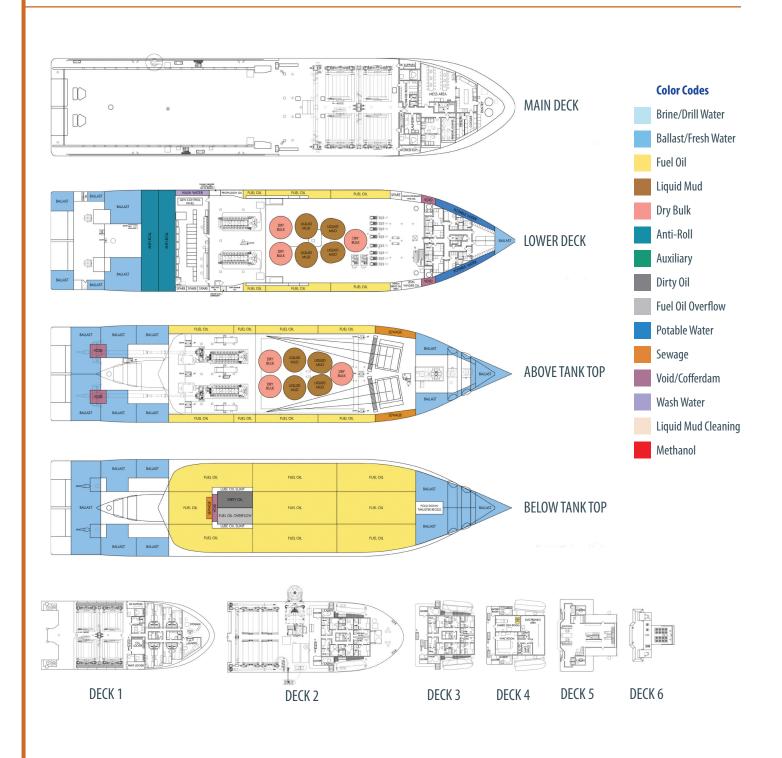

| Shark Jaws       | Two (2) x 750 MT                                         |  |
| Tow Pins         | Two (2) x 300 MT                                         |  |
| Tuggers          | Two (2) x 17 Tons, Five (5) x 15 Tons                    |  |
| Ship Motion      | Two (2) Passive Type Anti-Roll Tanks                     |  |
| Stern Rollers    | Two (2) x 12 ft. dia. x 20 ft.                           |  |
| Cranes           | One (1) x 2.5-Ton Capacity @ 68 ft. Radius, Knuckle Boom |  |
| Cranes           | Two (2) x 10-Ton Capacity @ 45 ft. Radius, Fixed Boom    |  |
| ROV              | One (1) Schilling Robotics UHD 200HP 4000M System        |  |

C-INNOVATION • 985.612.1700 • WWW.C-INNOVATION.COM



## M/V DINO CHOUEST Multi-Purpose Light Construction Vessel



#### SCHEMATICS