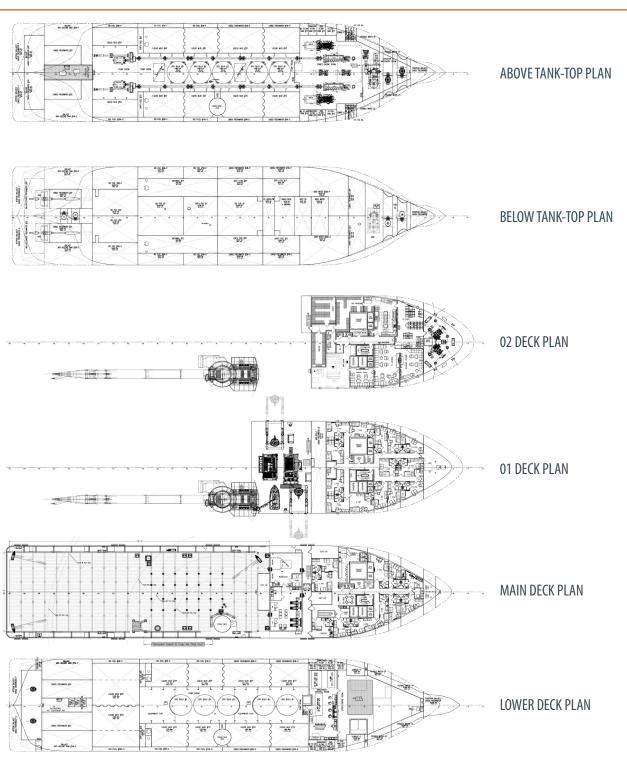

# M/V C-INSTALLER | Multi-Purpose Supply Vessel





# M/V C-Installer



## SPECIFICATIONS

### **REGISTRATION**

Hull 281

Vessel Type Multi-Purpose Supply Vessel

Year Built 2014

### **ACCOMODATIONS**

Accommodations 76

#### **DIMENSIONS**

Dimensions 318.67 ft. X 66 ft. X 26 ft. (97.13 m x 20.12 m x 7.92 m)

Draft (Lightship) 11.05 ft. (3.37 m) Draft (Loadline) 21.33 ft. (6.50 m)

Clear Deck 176 ft. x 56.5 ft. (54.64 m x 17.22 m)

#### **SPECIAL FEATURES**

Positioning DP 2

Main Crane One (1)150MT

Deck Crane One (1) 1.5T

Deck Claire Offe (1) 1.51

ROV Two (2) Schilling Robotics UHD 200HP 4000M Systems

C-INNOVATION • 985.612.1700 • WWW.C-INNOVATION.COM



# M/V C-INSTALLER | Multi-Purpose Supply Vessel



#### SCHEMATICS