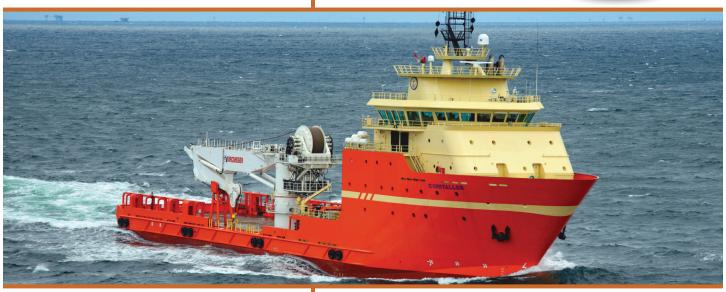

# M/V C-INSTALLER | Multi-Purpose Supply Vessel





# M/V C-Installer



## SPECIFICATIONS

### **REGISTRATION**

Hull 281

Vessel Type Multi-Purpose Supply Vessel

Year Built 2014

### **ACCOMODATIONS**

Accommodations 76

#### **DIMENSIONS**

Dimensions 318.67 ft. X 66 ft. X 26 ft. (97.13 m x 20.12 m x 7.92 m)

Draft (Lightship) 11.05 ft. (3.37 m) Draft (Loadline) 21.33 ft. (6.50 m)

Clear Deck 176 ft. x 56.5 ft. (54.64 m x 17.22 m)

#### **SPECIAL FEATURES**

Positioning DP 2

Main Crane One (1)150MT

Deck Crane One (1) 1.5T

Deck Claire Offe (1) 1.51

ROV Two (2) Schilling Robotics UHD 200HP 4000M Systems

C-INNOVATION • 985.612.1700 • WWW.C-INNOVATION.COM



# M/V C-INSTALLER | Multi-Purpose Supply Vessel



#### SCHEMATICS