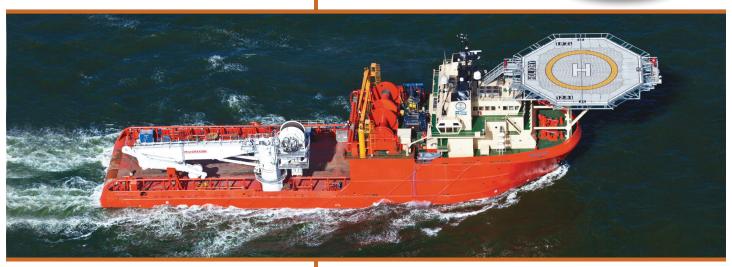

## M/V HOLIDAY Anchor Handling Tug Supply Vessel

## M/V Holiday

## **SPECIFICATIONS**

| REGISTRATION      |                                                                        |
|-------------------|------------------------------------------------------------------------|
| Hull              | 245                                                                    |
| Vessel Type       | Anchor handling Tug Supply Vessel                                      |
| Year Built        | 2010                                                                   |
| ACCOMODATIONS     |                                                                        |
| Accommodations    | 47                                                                     |
| DIMENSIONS        |                                                                        |
| Dimensions        | 288 ft. X 66 ft. X 29.6 ft (87.78 m X 20.12 m X 8.99 m)                |
| Draft (Lightship) | 16 ft. (4.88 m)                                                        |
| Draft (Loadline)  | 23 ft. (7.01 m)                                                        |
| Clear Deck        | 116 ft. 10 in. x 54 ft. (35.36 m x 16.46 m)                            |
| SPECIAL FEATURES  |                                                                        |
| Positioning       | DP-2                                                                   |
| Main Crane        | One (1) 150MT                                                          |
| Deck Crane        | Two (2) 5T                                                             |
| ROV               | Two (2) Schilling Robotics UHD 200HP 4000M Systems                     |
| Helideck          | Modular aluminum construction. Certified for Sikorsky S-92 helicopter. |
|                   | Certified under CAP 437, day or night operations.                      |